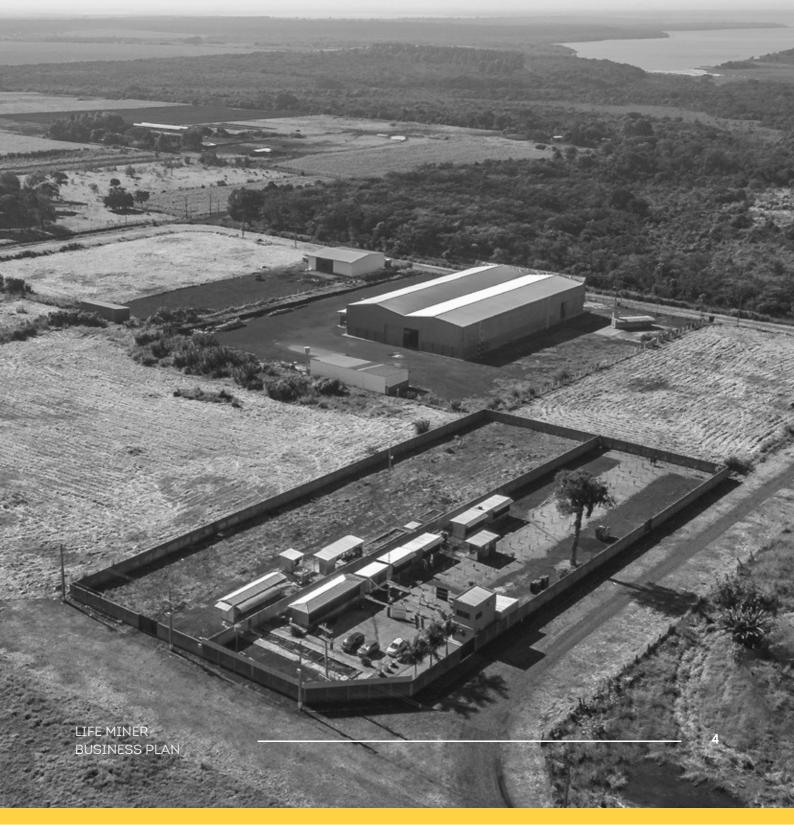

#### **Location:**

 Based in a Paraguayan industrial park in Hernandarias, Life Miner stands as the world's first Bitcoin miner to tokenize its mining power, leading the cryptocurrency mining sector into a new era.

"Proudly located in the Monte Carlo Industrial Park in Hernandarias, Paraguay, Life Miner thrives in a strategic region close to the imposing Itaipu Plant, the second largest hydroelectric plant in the world. In this conducive environment, we are leading innovation as the first Bitcoin mining company to tokenize its mining power, paving the way for a new era in the cryptocurrency industry."