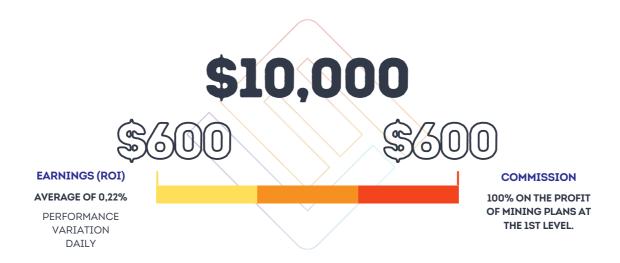

#### **Mining Plans:**

- Provides worldwide access to Bitcoin mining without technical expertise or the need to purchase expensive machines or cover energy costs.
- Tokenization allows plan holders to participate in the daily Rewards Pool generated by Life Miner's mining power.
- All mining plans are available in multiples of 50 dollars, allowing users to purchase as many plans as desired, starting from \$50. This means you can choose from various options, such as \$50, \$100, \$150, \$200, \$1,000, \$10,000, and so on.

#### **Rewards Program:**

- Daily performance calculated based on Life Miner's mining power, with a maximum gain limit of 200%. Average daily payout between 0.2% to 0.22% per day!
- Users can further increase earnings through the Rewards Program, which includes sales and
  referral bonuses. User who sells a thousand dollars worth of mining plans through their
  referral link will have their earnings cap increased by 500% for Matching Bonus and Infinite
  Leadership Bonus commissions.