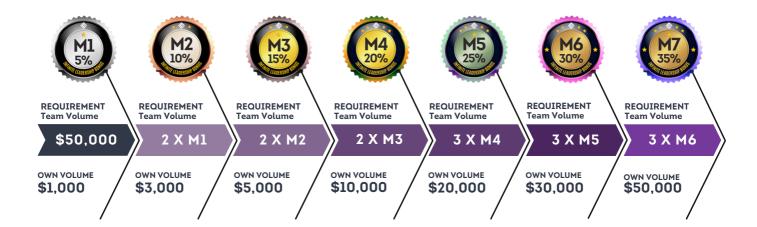

#### **Infinity Leadership Bonus:**

- Calculated based on daily earnings generated by the Rewards Pool from the entire team, including direct and indirect members.
- Qualification levels and team volume requirements determine bonus percentages, extending infinitely.

This bonus is calculated based on the daily earning volume of the Rewards Pool generated by your team, including direct and indirect members. If you are a qualified M3 and one of your direct referrals is classified as M1, you will receive a commission equivalent to the difference between the two classifications (15% of M3 - 5% of M1), resulting in a percentage of 10% on all daily earnings from the M1. However, if your direct referral is in the same classification as you (i.e. also M3), you will not receive any commission from their team.